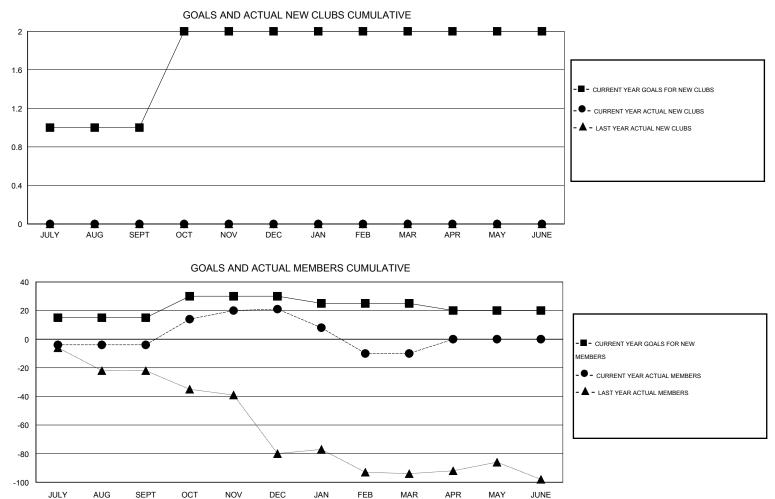

## LOCATION KENTUCKY

 $\mathsf{GMT} \; \mathsf{CA} \; 1$ Clubs Members RESULTS FOR 2013-2014 RESULTS FOR 2013-2014 NEW CLUB ACTUAL NEW ACTUAL ACTUAL NET NEW MEMBER ACTUAL TOTAL ACTUAL ACTUAL NET QUARTER QUARTER GOAL CLUBS DROPPED GAIN/ GOAL MEMBERS DROPPED GAIN/ CLUBS LOSS MEMBERS LOSS ADDED 1 0 0 0 15 25 29 -4 JULY/AUG/SEPT JULY/AUG/SEPT 0 0 0 15 43 18 25 1 OCT/NOV/DEC OCT/NOV/DEC 0 0 0 0 -5 48 -31 17 JAN/FEB/MAR JAN/FEB/MAR 0 0 0 0 -5 0 0 0 APR/MAY/JUNE APR/MAY/JUNE